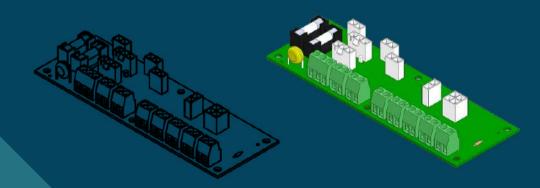

#### Destech-HRC Terminal Board

It is used with a socket connected control card. The use of some functions of the control card (Boost function, BMS function, Modbus function, etc.) depends on the end user's request. External equipment connection is required to use these functions.

The end user will be able to easily make the desired connection to the control card with this.