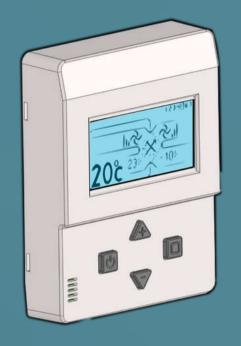

## Destech-HRC Digital Panel

Automatic Screen Management

4 Different Timers Each 7 Days

Service Menu

Destech-HRC Basic Panel

Basic Design

Service Menu

HUMAN MACHINE INTERFACES