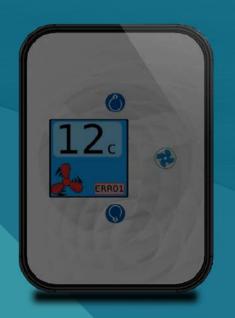

#### Destech-HRC Touch Panel

Touch Screen

2X MODBUS

Service Menu

Automatic Screen Management

4 Different Timers Each 7 Days

Destech-HRC Basic Panel Pro

Mini Screen

Service Menu

Compact Design