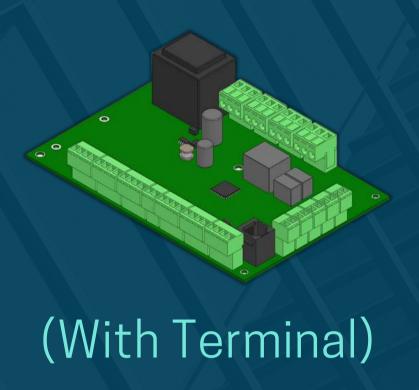

#### Destech-HRC Terminal Board

It is used with a socket connected control card. The use of some functions of the control card (Boost function, BMS function, Modbus function, etc.) depends on the end user's request. External equipment connection is required to use these functions.

The end user will be able to easily make the desired connection to the control card with this.