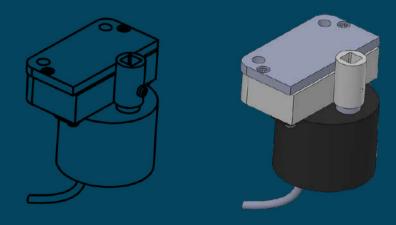

## Destech-HRC By-Pass Motor

The activator that opens and closes the bypass valve.