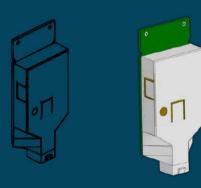

## **Human Machine Interfaces**

#### Destech-HRC Touch Panel

Touch Screen

2X MODBUS

Service Menu

Automatic Screen Management

4 Different Timers Each 7 Days

Destech-HRC Basic Panel Pro

Mini Screen

Service Menu

Compact Design

## Destech-HRC Digital Panel

Automatic Screen Management

4 Different Timers Each 7 Days

Service Menu

Destech-HRC Basic Panel

Basic Design

Service Menu

HUMAN MACHINE INTERFACES