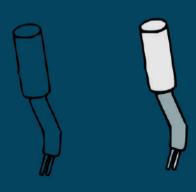

## Destech-HRC By-Pass Motor

The activator that opens and closes the bypass valve.