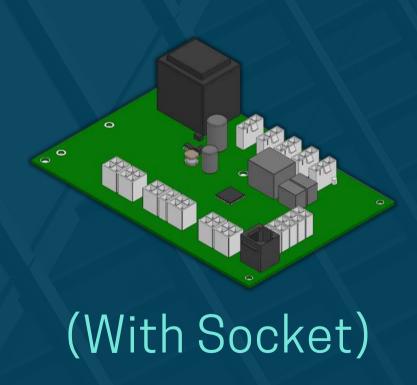

#### Destech-HRC Terminal Board

It is used with a socket connected control card. The use of some functions of the control card (Boost function, BMS function, Modbus function, etc.) depends on the end user's request. External equipment connection is required to use these functions.