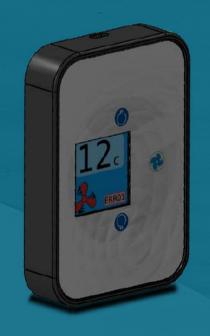

## Destech-HRC Digital Panel

Automatic Screen Management

4 Different Timers Each 7 Days

Service Menu

Destech-HRC Basic Panel

Basic Design

Service Menu

HUMAN MACHINE INTERFACES