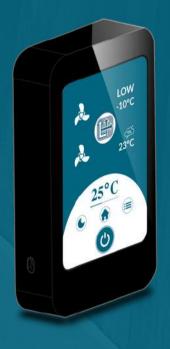

#### Destech-HRC Touch Panel

Touch Screen

2X MODBUS

Service Menu

Automatic Screen Management

4 Different Timers Each 7 Days

Destech-HRC Basic Panel Pro

Mini Screen