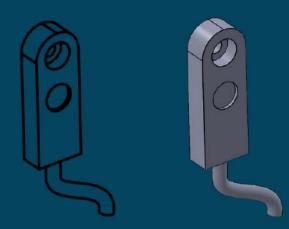

### Destech-HRC Humidity Sensor

It is the sensor used to measure the humidity of the air. The control board is calibrated according to this sensor. Channel type is suitable for use.

#### Destech-HRC CO<sub>2</sub> Sensor

It is the sensor used to measure the amount of carbon dioxide (CO2) in the air. The control board is calibrated according to this sensor. Channel type is suitable for use.

#### Destech-HRC NTC 10K Thermistor (10cm Cable)

NTC  $10k\Omega$  (@25°C) type sensor used for air temperature measurement. The control board is calibrated according to this sensor. Channel type is suitable for use.