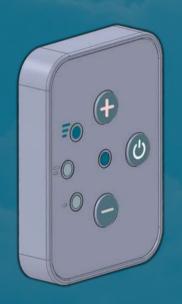

#### Destech-HRC Touch Panel

Touch Screen

2X MODBUS

Service Menu

Automatic Screen Management

4 Different Timers Each 7 Days

Destech-HRC Basic Panel Pro

Mini Screen

Service Menu

Compact Design

## Destech-HRC Digital Panel

Automatic Screen Management

4 Different Timers Each 7 Days

Service Menu

Destech-HRC Basic Panel

Basic Design

Service Menu

HUMAN MACHINE INTERFACES