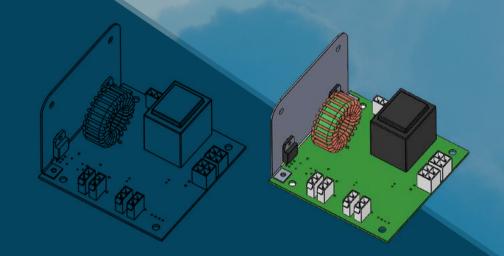

#### Destech-HRC AC Fan Speed

For AC type fans, speed control can be done with  $0\sim230V$  voltage control. Therefore, the PWM output of the control card needs to be converted at  $0\sim230V$ .

"AC Fan Speed Control Board" has been produced for this purpose.

#### Destech-HRC Terminal Board

It is used with a socket connected control card. The use of some functions of the control card (Boost function, BMS function, Modbus function, etc.) depends on the end user's request. External equipment connection is required to use these functions.

The end user will be able to easily make the desired connection to the control card with this.