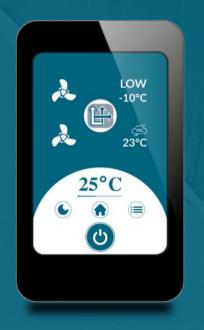

#### Destech-HRC Touch Panel

Touch Screen

2X MODBUS

Service Menu

Automatic Screen Management

4 Different Timers Each 7 Days

Destech-HRC Basic Panel Pro

Mini Screen

Service Menu

Compact Design

## Destech-HRC Digital Panel

Automatic Screen Management

4 Different Timers Each 7 Days

Service Menu

Destech-HRC Basic Panel

Basic Design

Service Menu

HUMAN MACHINE INTERFACES