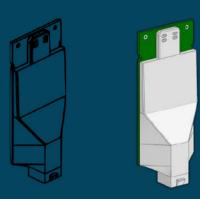

# Destech-HRC Controller

Since 2011, Destek Otomasyon has been offering the Destech-HRC Control Unit, which is included in its product range and designed by itself, to the use of all manufacturers in order to be an innovative and solution partner to the Heating - Cooling - Ventilation sector.

# Destech-HRC Controller

Constant Flow

UVL Control (UVL Control Functions)

Water Coil Control Functions

DX System (DX Functions)

By Pass Functions

CO2, Humidity, UVL (Sensor Options)

4 Different Timers Each 7 Days

**Electrical Heater Functions** 

2X Filter Functions

Frost Protection

Destech-HRC Controller Highlights